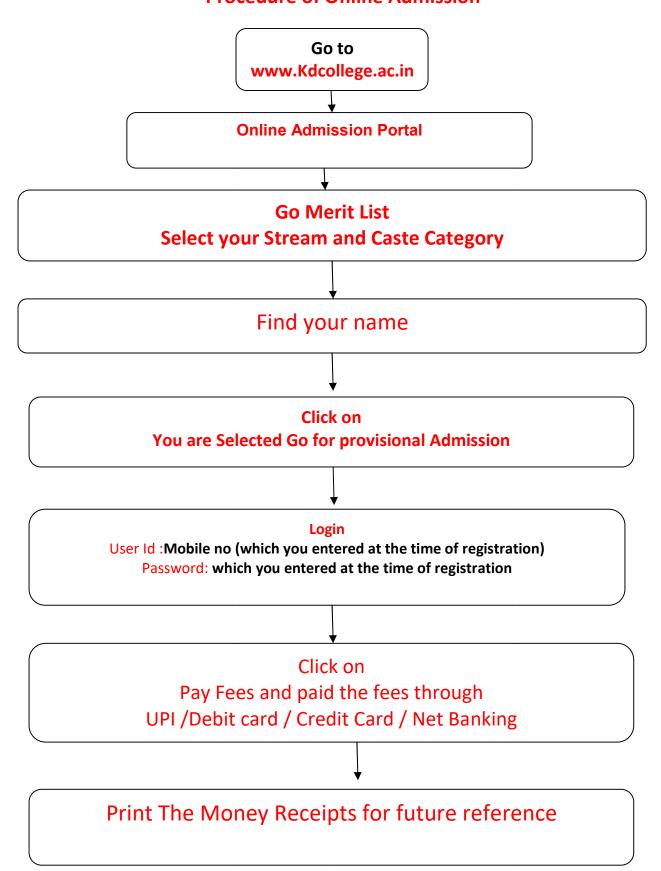

## Class to Class Transfer fees Rs. 100 {Example: Humanities to Bengali (H./H.&R.)} Procedure of Online Admission